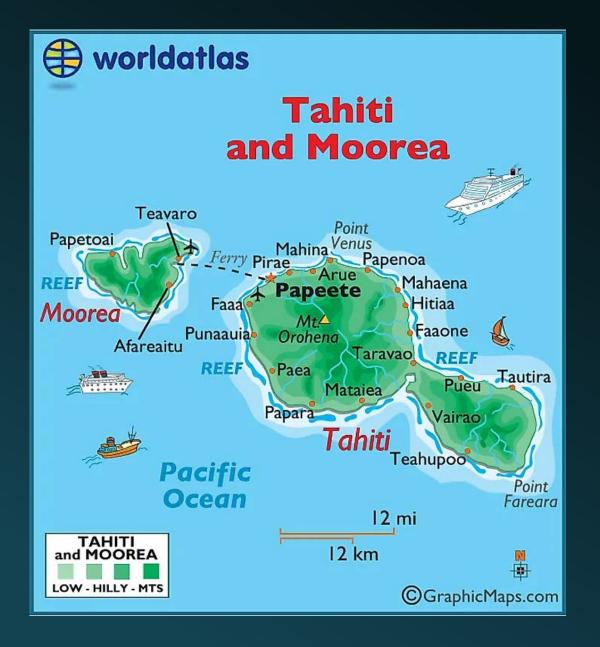

# The Geography of Tahiti

#### Current Ministries and Connections

- Local churches in Papara and Papeari,
   Tahiti (South Coast of Tahiti)
- Home Bible studies in Papeete, Arue on Tahiti, and Maharepa on Moorea.
- Training pastors on Tahiti and Moorea.