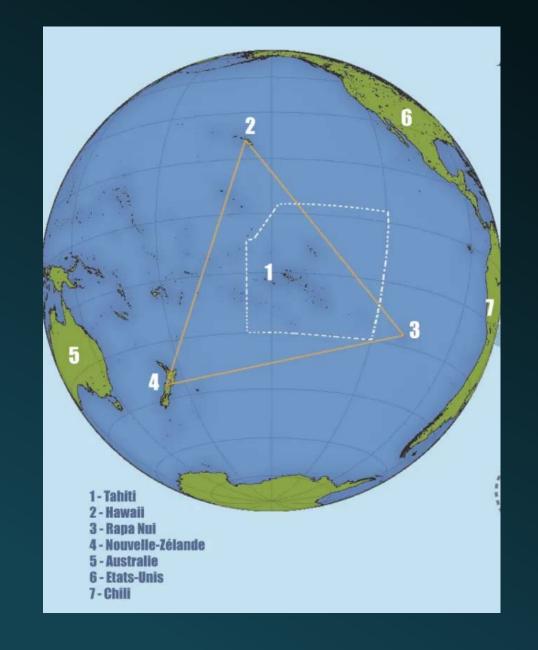

# Evanelia Tahiti Mark & Rene' Perkins

Village Ministries International & AgathonEDU Where?

Southeast Pacific
Ocean, 17 degrees
south of the
equator

# The Geography of Tahiti

## Demographics

- 275,000 Citizens on 118 occupied islands in five island groups.
- Largest Island: Tahiti, with about 175,000
- Languages: French & Tahitian
- Christian in Name: 95%
- Practicing Christians @5%