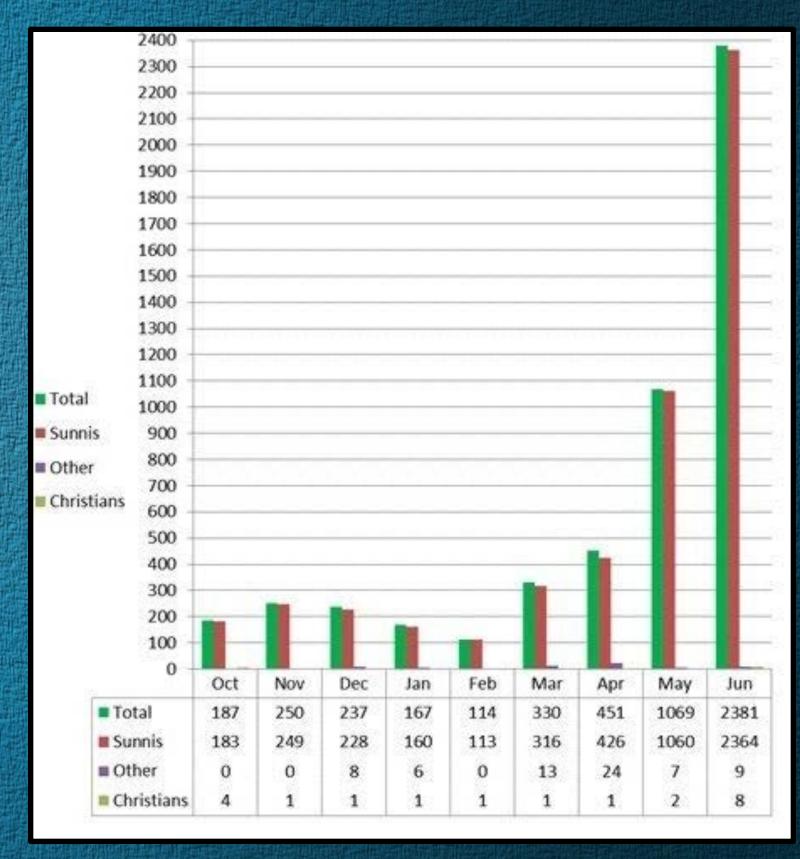

# Religious Persecution Concerns

\* 12,500 Syrians allowed entry in 2016

(21300 total since 2012)

- \* 98.28 % Sunni Muslims (20933)
- \* 0.0032 % Shia Muslims (68)
- \* 0.0115% Christians (245)
- 2016 (39000 Muslim refugees entered U.S.) Most ever

Source: US State Department's Refugee Processing Center

- Evangelical Immigration Roundtable
- \* "Christian Charities" getting federal \$ (1.5 2 Billion/year)